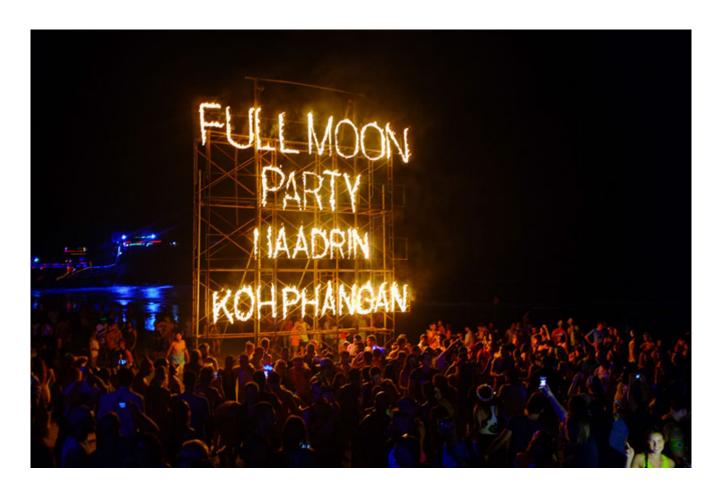

#### DAY 03: ARRIVAL IN KOH PHANGAN AND FULL MOON PARTY

Today after breakfast you can roam and shop around the city on your own. By evening you'll be leaving for the world famous party like no other which is the full moon party. At the Full Moon Party you will mostly hear electronic music: techno, house, trance, psy-trance etc. Later as the party ends you'll return back to your hotel.