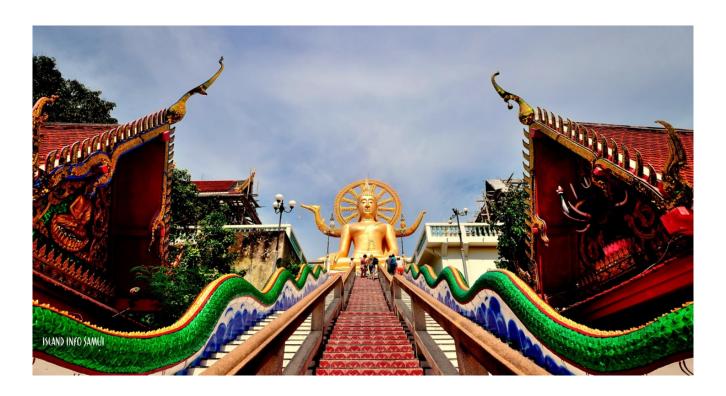

#### **DAY 02: KOH SAMUI ISLAND TOUR**

Today after breakfast you'll leave for the samui island tour. This tour will make sure that you'll see the most interesting and unforgettable sights of the island also pay a visit to the famous Big Buddha, go shopping at the local market in colourful Nathon Town, visit the Kunaram Temple. You'll return back by evening at your hotel.