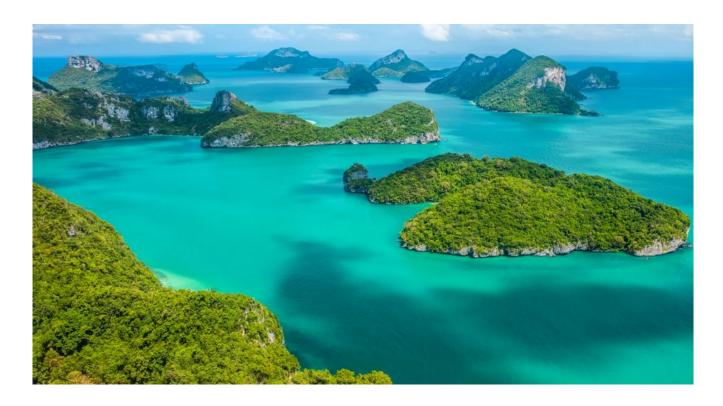

#### DAY 04: DAY TRIP TO ANG THONG MARINE NATIONAL PARK

Today morning you'll be transferred by a ferry to Koh Phangan island. Upon arrival in Koh Phangan you'll head to the Ang Thong Marine National Park, where you can explore 42 Islands also you will be doing some some water activities as well. By evening you'll be transferred back to Koh Samui