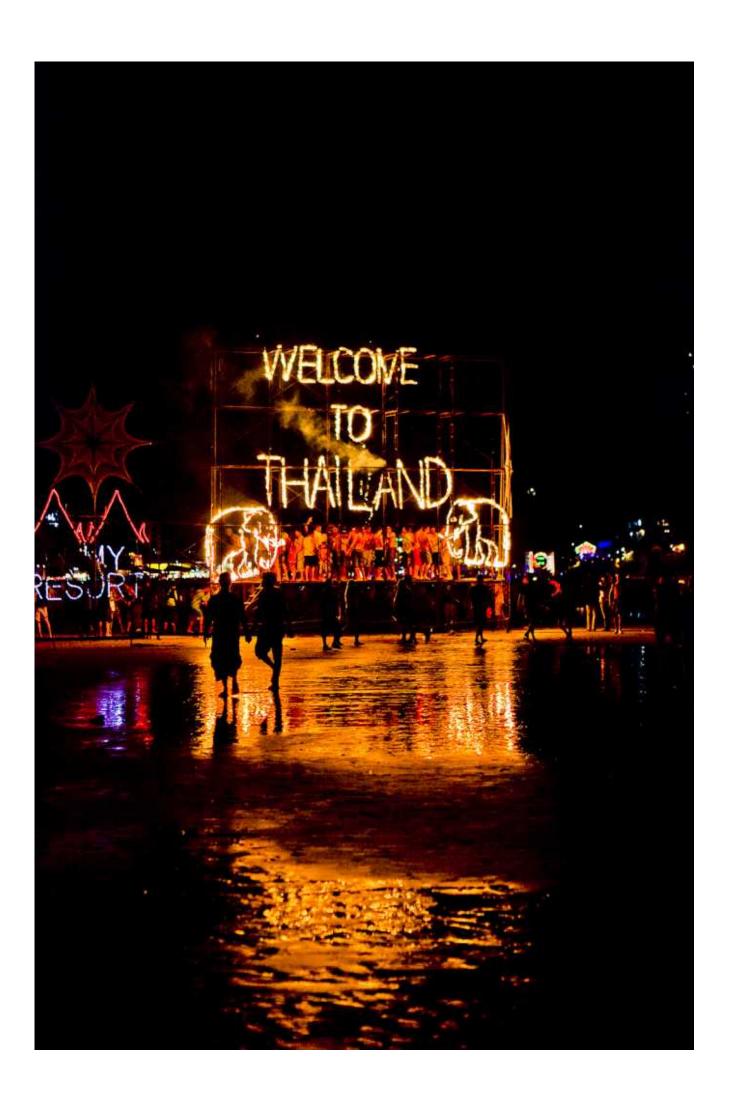

#### DAY 03: ARRIVAL IN KOH PHANGAN AND FULL MOON PARTY

Today after breakfast you can roam and shop around the city on your own. By evening you'll be leaving for the world famous party like no other which is the full moon party. At the Full Moon Party you will mostly hear electronic music: techno, house, trance, psy-trance etc. Later as the party ends you'll return back to your hotel.