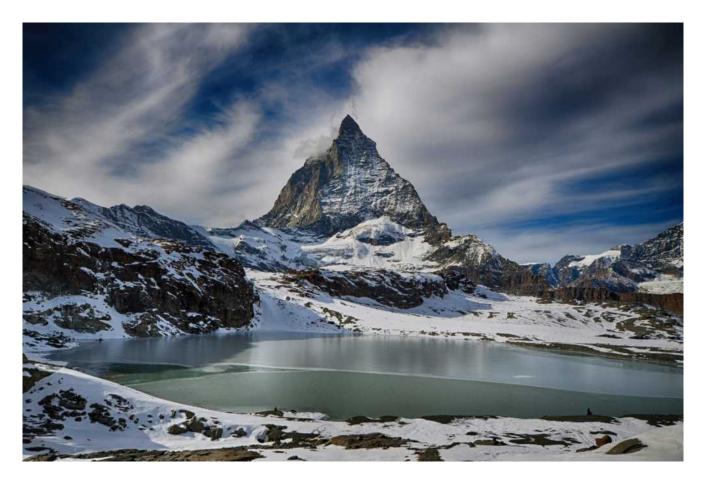

### DAY 03: DAY TRIP TO ZERMATT

Today morning you'll leave for the day trip to Zermatt by Train from Interlaken . Zermatt is famed as a mountaineering and ski resort of the Swiss Alps. By evening return back to your hotel in Interlaken.