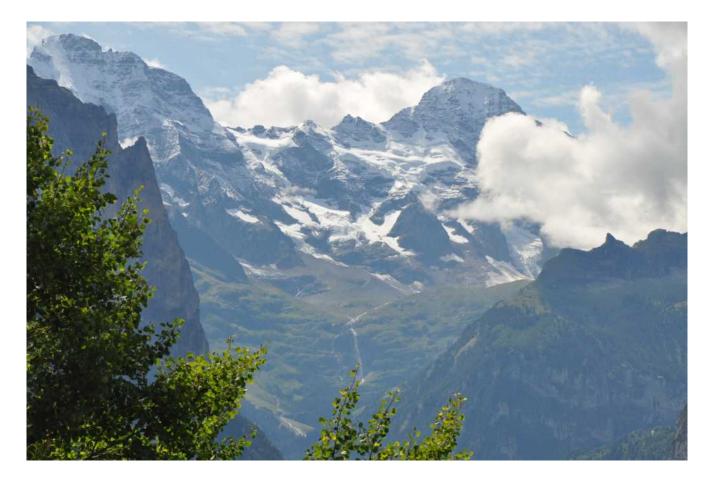

#### DAY 05: LEISURE DAY

After breakfast today the day is free for you to explore this town, But you may experience and visit the Jungfraujoch today on your own. The Jungfraujoch – Top of Europe is the highest railway station in Europe, located 3,454 metres above sea level. Join us on a round trip through Lauterbrunnen, Wengen, Kleine Scheidegg and Grindelwald and learn about the history, local legends and witness the spectacular views along the way. This trip is a great day out.